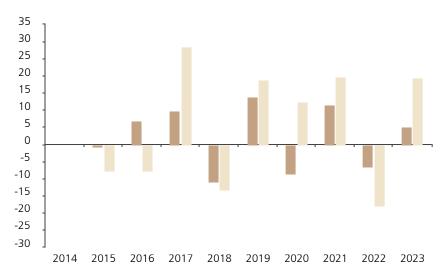

## **Past Performance**

This chart shows the fund's performance as the percentage loss or gain per year over the last 9 years against its benchmark.

The chart shows how much the Fund increased or decreased in value as a percentage in each year, net of charges (excluding entry charge), and net of tax.

## Performance in the past is not a reliable indicator of future results.

The chart shows the class's investment returns calculated as percentage year-end over year-end change of the class net asset value. In general any past performance takes account of all ongoing charges, but not the entry charge.

The unit class launched on 25.02.2014.

Historical performance was calculated in EUR.

\* Index - MSCI AC World (net dividend reinvested)

|         | 2014 | 2015 | 2016 | 2017 | 2018  | 2019 | 2020 | 2021 | 2022  | 2023 |
|---------|------|------|------|------|-------|------|------|------|-------|------|
| Fund    |      | -0.1 | 7.0  | 9.9  | -11.1 | 14.0 | -8.6 | 11.6 | -6.5  | 5.0  |
| Index * |      | -7.7 | -7.7 | 28.5 | -13.2 | 18.9 | 12.5 | 19.8 | -18.0 | 19.4 |