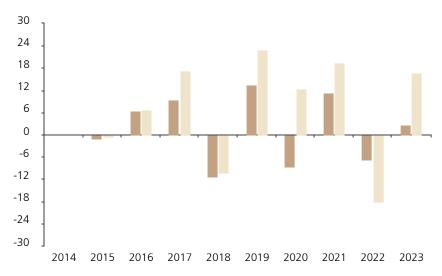

## **Past Performance**

This chart shows the fund's performance as the percentage loss or gain per year over the last 9 years against its benchmark.

The chart shows how much the Fund increased or decreased in value as a percentage in each year, net of charges (excluding entry charge), and net of tax.

## Performance in the past is not a reliable indicator of future results.

The chart shows the class's investment returns calculated as percentage year-end over year-end change of the class net asset value. In general any past performance takes account of all ongoing charges, but not the entry charge.

The unit class launched on 25.02.2014.

Historical performance was calculated in CHF.

\* Index - MSCI AC World (net dividend reinvested)

|         | 2014 | 2015 | 2016 | 2017 | 2018  | 2019 | 2020 | 2021 | 2022  | 2023 |
|---------|------|------|------|------|-------|------|------|------|-------|------|
| Fund    |      | -1.1 | 6.4  | 9.5  | -11.4 | 13.6 | -8.7 | 11.4 | -6.8  | 2.8  |
| Index * |      | -0.2 | 6.7  | 17.3 | -10.4 | 23.1 | 12.5 | 19.5 | -18.2 | 16.6 |