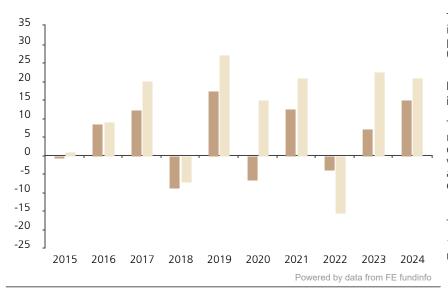

## **Past Performance**

2015

-0.1

0.9

Fund

Index \*

2016

8.4

9.1

2017

12.2

20.1

2018

-8.7

-7.0

2019

17.3

27.2

2020

-6.6

15.0

2021

12.5

20.9

2022

-4.0

-15.5

2023

7.3

22.7

2024

15.0

21.0

This chart shows the fund's performance as the percentage loss or gain per year over the last 10 years against its benchmark.

The chart shows how much the Fund increased or decreased in value as a percentage in each year, net of charges (excluding entry charge), and net of tax.

## Performance in the past is not a reliable indicator of future results.

The chart shows the class's investment returns calculated as percentage year-end over year-end change of the class net asset value. In general any past performance takes account of all ongoing charges, but not the entry charge.

The unit class launched on 25.02.2014.

\* Index - MSCI AC World (net dividend reinvested)