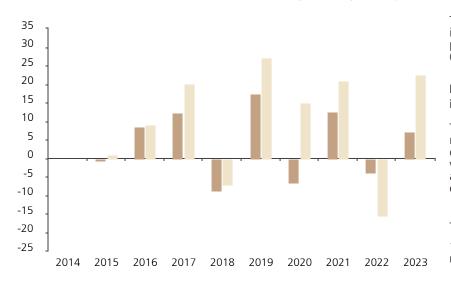

## **Past Performance**

This chart shows the fund's performance as the percentage loss or gain per year over the last 9 years against its benchmark.

The chart shows how much the Fund increased or decreased in value as a percentage in each year, net of charges (excluding entry charge), and net of tax.

## Performance in the past is not a reliable indicator of future results.

The chart shows the class's investment returns calculated as percentage year-end over year-end change of the class net asset value. In general any past performance takes account of all ongoing charges, but not the entry charge.

The unit class launched on 25.02.2014.

\* Index - MSCI AC World (net dividend reinvested)

|         | 2014 | 2015 | 2016 | 2017 | 2018 | 2019 | 2020 | 2021 | 2022  | 2023 |
|---------|------|------|------|------|------|------|------|------|-------|------|
| Fund    |      | -0.1 | 8.4  | 12.2 | -8.7 | 17.3 | -6.6 | 12.5 | -4.0  | 7.3  |
| Index * |      | 0.9  | 9.1  | 20.1 | -7.0 | 27.2 | 15.0 | 20.9 | -15.5 | 22.7 |