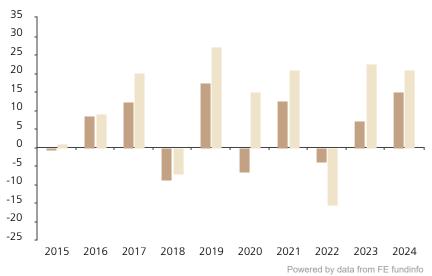

## **Past Performance**

This chart shows the fund's performance as the percentage loss or gain per year over the last 10 years against its benchmark.

The chart shows how much the Fund increased or decreased in value as a percentage in each year, net of charges (excluding entry charge), and net of tax.

## Performance in the past is not a reliable indicator of future results.

The chart shows the class's investment returns calculated as percentage year-end over year-end change of the class net asset value. In general any past performance takes account of all ongoing charges, but not the entry charge.

The unit class launched on 25.02.2014.

\* Index - MSCI AC World (net dividend reinvested)

|         | 2015 | 2016 | 2017 | 2018 | 2019 | 2020 | 2021 | 2022  | 2023 | 2024 |  |
|---------|------|------|------|------|------|------|------|-------|------|------|--|
| Fund    | -0.1 | 8.4  | 12.2 | -8.7 | 17.3 | -6.6 | 12.5 | -4.0  | 7.3  | 15.0 |  |
| Index * | 0.9  | 9.1  | 20.1 | -7.0 | 27.2 | 15.0 | 20.9 | -15.5 | 22.7 | 21.0 |  |