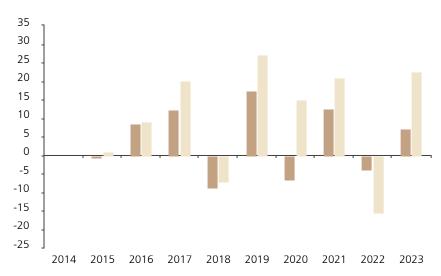

## **Past Performance**

This chart shows the fund's performance as the percentage loss or gain per year over the last 9 years against its benchmark.

The chart shows how much the Fund increased or decreased in value as a percentage in each year, net of charges (excluding entry charge), and net of tax.

## Performance in the past is not a reliable indicator of future results.

The chart shows the class's investment returns calculated as percentage year-end over year-end change of the class net asset value. In general any past performance takes account of all ongoing charges, but not the entry charge.

The unit class launched on 25.02.2014.

\* Index - MSCI AC World (net dividend reinvested)

|         | 2014 | 2015 | 2016 | 2017 | 2018 | 2019 | 2020 | 2021 | 2022  | 2023 |
|---------|------|------|------|------|------|------|------|------|-------|------|
| Fund    |      | -0.1 | 8.4  | 12.2 | -8.7 | 17.3 | -6.6 | 12.5 | -4.0  | 7.3  |
| Index * |      | 0.9  | 9.1  | 20.1 | -7.0 | 27.2 | 15.0 | 20.9 | -15.5 | 22.7 |