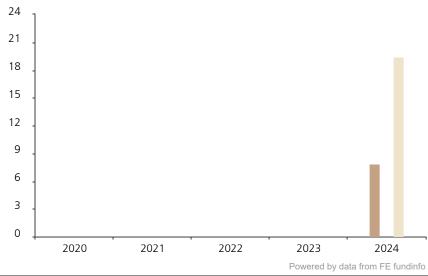

## **Past Performance**

This chart shows the fund's performance as the percentage loss or gain per year over the last 1 years against its benchmark.

 2020
 2021
 2022
 2023
 2024

 Fund
 7.9

 Index \*
 19.4

The Sub-Fund was launched in 2013. The Class was launched in 2023.

Historical performance was calculated in CHF.

\* Index - MSCI USA (net dividend reinvested)