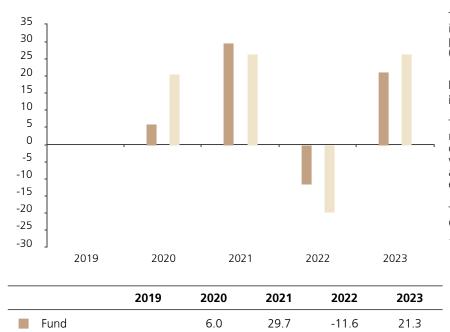

## **Past Performance**

Index \*

This chart shows the fund's performance as the percentage loss or gain per year over the last 4 years against its benchmark.

20.7

26.5

-19.8

26.5

The chart shows how much the Fund increased or decreased in value as a percentage in each year, net of charges (excluding entry charge), and net of tax.

## Performance in the past is not a reliable indicator of future results.

The chart shows the class's investment returns calculated as percentage year-end over year-end change of the class net asset value. In general any past performance takes account of all ongoing charges, but not the entry charge.

The Sub-Fund was launched in 2013. The Class was launched in 2019.

\* Index - MSCI USA (net dividend reinvested)