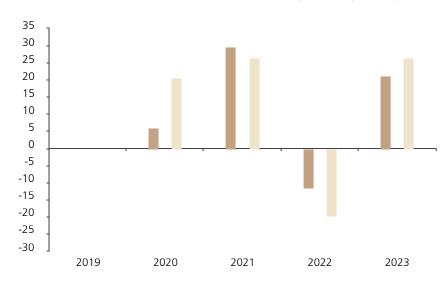

## **Past Performance**

This chart shows the fund's performance as the percentage loss or gain per year over the last 4 years against its benchmark.

The chart shows how much the Fund increased or decreased in value as a percentage in each year, net of charges (excluding entry charge), and net of tax.

## Performance in the past is not a reliable indicator of future results.

The chart shows the class's investment returns calculated as percentage year-end over year-end change of the class net asset value. In general any past performance takes account of all ongoing charges, but not the entry charge.

The Sub-Fund was launched in 2013. The Class was launched in 2019.

\* Index - MSCI USA (net dividend reinvested)

|         | 2019 | 2020 | 2021 | 2022  | 2023 |
|---------|------|------|------|-------|------|
| Fund    |      | 6.0  | 29.7 | -11.6 | 21.3 |
| Index * |      | 20.7 | 26.5 | -19.8 | 26.5 |