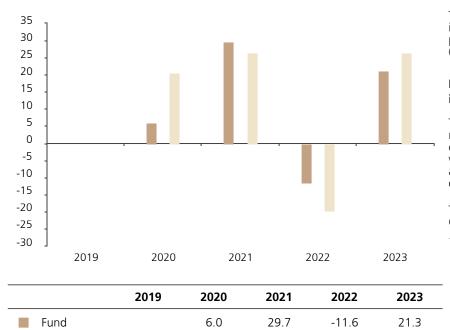

## **Past Performance**

Index \*

This chart shows the fund's performance as the percentage loss or gain per year over the last 4 years against its benchmark.

20.7

26.5

-19.8

26.5

The chart shows how much the Fund increased or decreased in value as a percentage in each year, net of charges (excluding entry charge), and net of tax.

## Performance in the past is not a reliable indicator of future results.

The chart shows the class's investment returns calculated as percentage year-end over year-end change of the class net asset value. In general any past performance takes account of all ongoing charges, but not the entry charge.

The Sub-Fund was launched in 2013. The Class was launched in 2019.

\* Index - MSCI USA (net dividend reinvested)