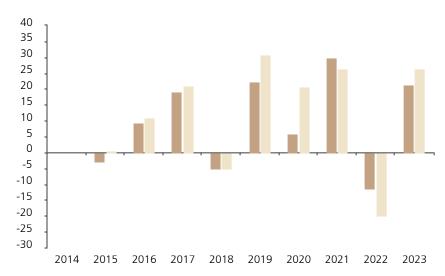

## **Past Performance**

This chart shows the fund's performance as the percentage loss or gain per year over the last 9 years against its benchmark.

The chart shows how much the Fund increased or decreased in value as a percentage in each year, net of charges (excluding entry charge), and net of tax.

## Performance in the past is not a reliable indicator of future results.

The chart shows the class's investment returns calculated as percentage year-end over year-end change of the class net asset value. In general any past performance takes account of all ongoing charges, but not the entry charge.

The Sub-Fund was launched in 2013. The Class was launched in 2014.

\* Index - MSCI USA (net dividend reinvested)

|         | 2014 | 2015 | 2016 | 2017 | 2018 | 2019 | 2020 | 2021 | 2022  | 2023 |
|---------|------|------|------|------|------|------|------|------|-------|------|
| Fund    |      | -3.0 | 9.6  | 19.3 | -5.0 | 22.4 | 6.1  | 29.8 | -11.5 | 21.4 |
| Index * |      | 0.7  | 10.9 | 21.2 | -5.0 | 30.9 | 20.7 | 26.5 | -19.8 | 26.5 |