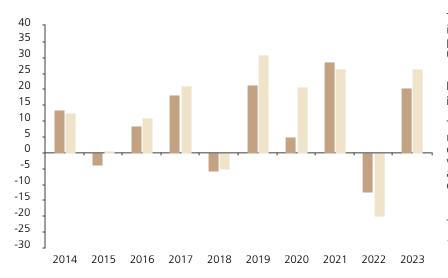

## **Past Performance**

This chart shows the fund's performance as the percentage loss or gain per year over the last 10 years against its benchmark.

The chart shows how much the Fund increased or decreased in value as a percentage in each year, net of charges (excluding entry charge), and net of tax.

## Performance in the past is not a reliable indicator of future results.

The chart shows the class's investment returns calculated as percentage year-end over year-end change of the class net asset value. In general any past performance takes account of all ongoing charges, but not the entry charge.

The unit class launched on 15.02.2013.

\* Index - MSCI USA (net dividend reinvested)

|         | 2014 | 2015 | 2016 | 2017 | 2018 | 2019 | 2020 | 2021 | 2022  | 2023 |
|---------|------|------|------|------|------|------|------|------|-------|------|
| Fund    | 13.5 | -3.8 | 8.6  | 18.2 | -5.8 | 21.3 | 5.1  | 28.7 | -12.3 | 20.3 |
| Index * | 12.7 | 0.7  | 10.9 | 21.2 | -5.0 | 30.9 | 20.7 | 26.5 | -19.8 | 26.5 |