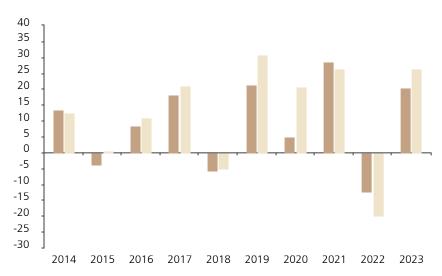

## **Past Performance**

This chart shows the fund's performance as the percentage loss or gain per year over the last 10 years against its benchmark.

The chart shows how much the Fund increased or decreased in value as a percentage in each year, net of charges (excluding entry charge), and net of tax.

## Performance in the past is not a reliable indicator of future results.

The chart shows the class's investment returns calculated as percentage year-end over year-end change of the class net asset value. In general any past performance takes account of all ongoing charges, but not the entry charge.

The unit class launched on 15.02.2013.

\* Index - MSCI USA (net dividend reinvested)

|         | 2014 | 2015 | 2016 | 2017 | 2018 | 2019 | 2020 | 2021 | 2022  | 2023 |
|---------|------|------|------|------|------|------|------|------|-------|------|
| Fund    | 13.5 | -3.8 | 8.6  | 18.2 | -5.8 | 21.3 | 5.1  | 28.7 | -12.3 | 20.3 |
| Index * | 12.7 | 0.7  | 10.9 | 21.2 | -5.0 | 30.9 | 20.7 | 26.5 | -19.8 | 26.5 |