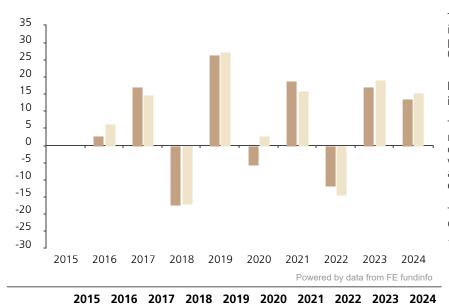

UBS (Lux) Equity SICAV - German High Dividend Sustainable (EUR), unit class Q-dist, EUR

ISIN LU1240786019

This document was published on 14 February 2025.

2.9

6.3

17.0

14.8

-17.5

-17.0

26.6

27.4

-5.8

2.9

18.9

16.0

-11.9

-14.4

17.0

19.0

13.6

15.4

Fund

Index \*

## **Past Performance**

This chart shows the fund's performance as the percentage loss or gain per year over the last 9 years against its benchmark.

The chart shows how much the Fund increased or decreased in value as a percentage in each year, net of charges (excluding entry charge), and net of tax.

## Performance in the past is not a reliable indicator of future results.

The chart shows the class's investment returns calculated as percentage year-end over year-end change of the class net asset value. In general any past performance takes account of all ongoing charges, but not the entry charge.

The Sub-Fund was launched in 2012. The Class was launched in 2015.

\* Index - HDAX