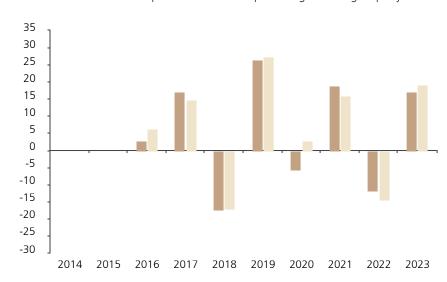

## **Past Performance**

This chart shows the fund's performance as the percentage loss or gain per year over the last 8 years against its benchmark.

The chart shows how much the Fund increased or decreased in value as a percentage in each year, net of charges (excluding entry charge), and net of tax.

## Performance in the past is not a reliable indicator of future results.

The chart shows the class's investment returns calculated as percentage year-end over year-end change of the class net asset value. In general any past performance takes account of all ongoing charges, but not the entry charge.

The Sub-Fund was launched in 2012. The Class was launched in 2015.

\* Index - HDAX

|         | 2014 | 2015 | 2016 | 2017 | 2018  | 2019 | 2020 | 2021 | 2022  | 2023 |
|---------|------|------|------|------|-------|------|------|------|-------|------|
| Fund    |      |      | 2.9  | 17.0 | -17.5 | 26.6 | -5.8 | 18.9 | -11.9 | 17.0 |
| Index * |      |      | 6.3  | 14.8 | -17.0 | 27.4 | 2.9  | 16.0 | -14.4 | 19.0 |