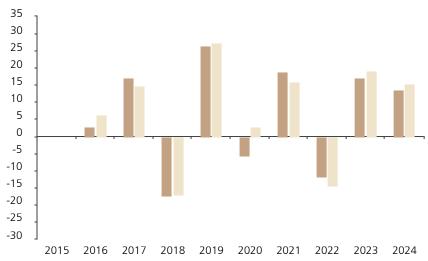

## **Past Performance**

This chart shows the fund's performance as the percentage loss or gain per year over the last 9 years against its benchmark.

Powered by data from FE fundinfo

|         | 2015 | 2016 | 2017 | 2018  | 2019 | 2020 | 2021 | 2022  | 2023 | 2024 |
|---------|------|------|------|-------|------|------|------|-------|------|------|
| Fund    |      | 2.9  | 17.0 | -17.5 | 26.6 | -5.8 | 18.9 | -11.9 | 17.0 | 13.6 |
| Index * |      | 6.3  | 14.8 | -17.0 | 27.4 | 2.9  | 16.0 | -14.4 | 19.0 | 15.4 |

The chart shows how much the Fund increased or decreased in value as a percentage in each year, net of charges (excluding entry charge), and net of tax.

The Sub-Fund was launched in 2012. The Class was launched in 2015.

\* Index - HDAX