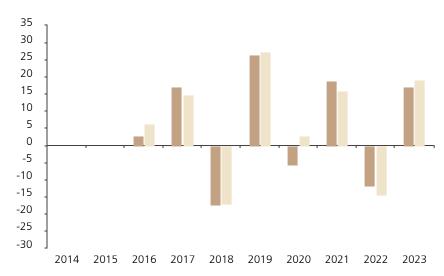

## **Past Performance**

This chart shows the fund's performance as the percentage loss or gain per year over the last 8 years against its benchmark.

The chart shows how much the Fund increased or decreased in value as a percentage in each year, net of charges (excluding entry charge), and net of tax.

## Performance in the past is not a reliable indicator of future results.

The chart shows the class's investment returns calculated as percentage year-end over year-end change of the class net asset value. In general any past performance takes account of all ongoing charges, but not the entry charge.

The Sub-Fund was launched in 2012. The Class was launched in 2015.

\* Index - HDAX

|         | 2014 | 2015 | 2016 | 2017 | 2018  | 2019 | 2020 | 2021 | 2022  | 2023 |
|---------|------|------|------|------|-------|------|------|------|-------|------|
| Fund    |      |      | 2.9  | 17.0 | -17.5 | 26.6 | -5.8 | 18.9 | -11.9 | 17.0 |
| Index * |      |      | 6.3  | 14.8 | -17.0 | 27.4 | 2.9  | 16.0 | -14.4 | 19.0 |