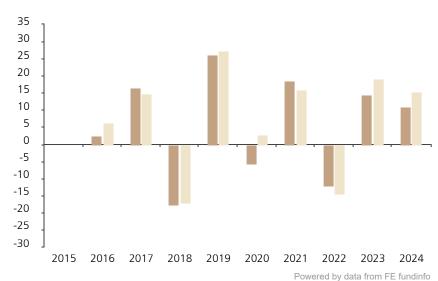

## **Past Performance**

This chart shows the fund's performance as the percentage loss or gain per year over the last 9 years against its benchmark.

increased or decreased in value as a percentage in each year, net of charges (excluding entry charge), and net of tax.

The chart shows how much the Fund

## Performance in the past is not a reliable indicator of future results.

The chart shows the class's investment returns calculated as percentage year-end over year-end change of the class net asset value. In general any past performance takes account of all ongoing charges, but not the entry charge.

The Sub-Fund was launched in 2012. The Class was launched in 2015.

Historical performance was calculated in CHF.

\* Index - HDAX

|         | 2015 | 2016 | 2017 | 2018  | 2019 | 2020 | 2021 | 2022  | 2023 | 2024 |
|---------|------|------|------|-------|------|------|------|-------|------|------|
| Fund    |      | 2.4  | 16.6 | -17.7 | 26.3 | -5.8 | 18.7 | -12.0 | 14.6 | 10.9 |
| Index * |      | 6.3  | 14.8 | -17.0 | 27.4 | 2.9  | 16.0 | -14.4 | 19.0 | 15.4 |