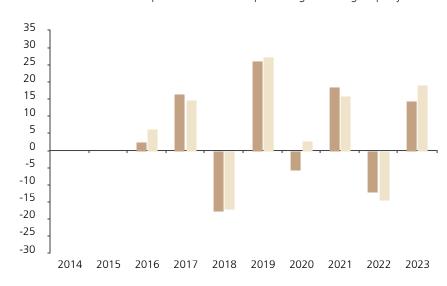

## **Past Performance**

This chart shows the fund's performance as the percentage loss or gain per year over the last 8 years against its benchmark.

The chart shows how much the Fund increased or decreased in value as a percentage in each year, net of charges (excluding entry charge), and net of tax.

## Performance in the past is not a reliable indicator of future results.

The chart shows the class's investment returns calculated as percentage year-end over year-end change of the class net asset value. In general any past performance takes account of all ongoing charges, but not the entry charge.

The Sub-Fund was launched in 2012. The Class was launched in 2015.

Historical performance was calculated in CHF.

\* Index - HDAX

|         | 2014 | 2015 | 2016 | 2017 | 2018  | 2019 | 2020 | 2021 | 2022  | 2023 |
|---------|------|------|------|------|-------|------|------|------|-------|------|
| Fund    |      |      | 2.4  | 16.6 | -17.7 | 26.3 | -5.8 | 18.7 | -12.0 | 14.6 |
| Index * |      | ·    | 6.3  | 14.8 | -17.0 | 27.4 | 2.9  | 16.0 | -14.4 | 19.0 |