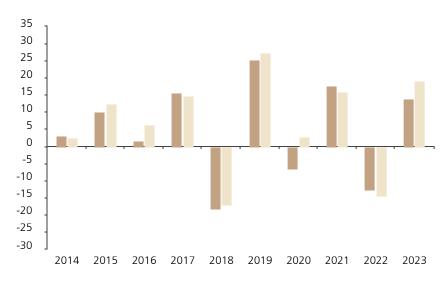

## **Past Performance**

This chart shows the fund's performance as the percentage loss or gain per year over the last 10 years against its benchmark.

The chart shows how much the Fund increased or decreased in value as a percentage in each year, net of charges (excluding entry charge), and net of tax.

## Performance in the past is not a reliable indicator of future results.

The chart shows the class's investment returns calculated as percentage year-end over year-end change of the class net asset value. In general any past performance takes account of all ongoing charges, but not the entry charge.

The unit class launched on 13.07.2012.

Historical performance was calculated in CHF.

\* Index - HDAX

|         | 2014 | 2015 | 2016 | 2017 | 2018  | 2019 | 2020 | 2021 | 2022  | 2023 |
|---------|------|------|------|------|-------|------|------|------|-------|------|
| Fund    | 3.2  | 10.2 | 1.6  | 15.7 | -18.4 | 25.3 | -6.5 | 17.8 | -12.6 | 13.9 |
| Index * | 2.6  | 12.6 | 6.3  | 14.8 | -17.0 | 27.4 | 2.9  | 16.0 | -14.4 | 19.0 |