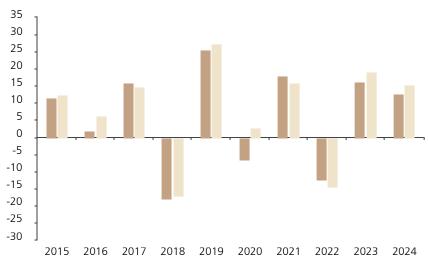

## **Past Performance**

This chart shows the fund's performance as the percentage loss or gain per year over the last 10 years against its benchmark.

Powered by data from FE fundinfo

|         | 2015 | 2016 | 2017 | 2018  | 2019 | 2020 | 2021 | 2022  | 2023 | 2024 |
|---------|------|------|------|-------|------|------|------|-------|------|------|
| Fund    | 11.5 | 2.0  | 16.1 | -18.1 | 25.6 | -6.5 | 18.0 | -12.5 | 16.3 | 12.9 |
| Index * | 12.6 | 6.3  | 14.8 | -17.0 | 27.4 | 2.9  | 16.0 | -14.4 | 19.0 | 15.4 |

The chart shows how much the Fund increased or decreased in value as a percentage in each year, net of charges (excluding entry charge), and net of tax.

## Performance in the past is not a reliable indicator of future results.

The chart shows the class's investment returns calculated as percentage year-end over year-end change of the class net asset value. In general any past performance takes account of all ongoing charges, but not the entry charge.

The unit class launched on 13.07.2012.

\* Index - HDAX