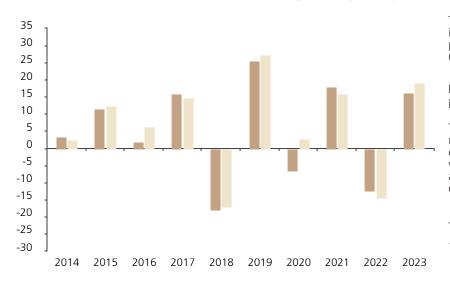

## **Past Performance**

This chart shows the fund's performance as the percentage loss or gain per year over the last 10 years against its benchmark.

The chart shows how much the Fund increased or decreased in value as a percentage in each year, net of charges (excluding entry charge), and net of tax.

## Performance in the past is not a reliable indicator of future results.

The chart shows the class's investment returns calculated as percentage year-end over year-end change of the class net asset value. In general any past performance takes account of all ongoing charges, but not the entry charge.

The unit class launched on 13.07.2012.

\* Index - HDAX

|         | 2014 | 2015 | 2016 | 2017 | 2018  | 2019 | 2020 | 2021 | 2022  | 2023 |
|---------|------|------|------|------|-------|------|------|------|-------|------|
| Fund    | 3.4  | 11.5 | 2.0  | 16.1 | -18.1 | 25.6 | -6.5 | 18.0 | -12.5 | 16.3 |
| Index * | 2.6  | 12.6 | 6.3  | 14.8 | -17.0 | 27.4 | 2.9  | 16.0 | -14.4 | 19.0 |