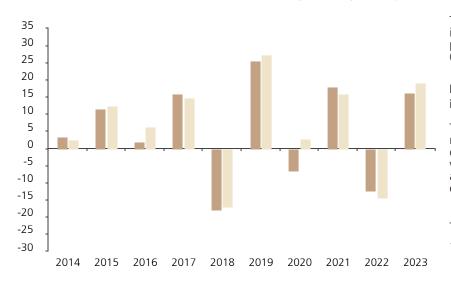

## **Past Performance**

This chart shows the fund's performance as the percentage loss or gain per year over the last 10 years against its benchmark.

The chart shows how much the Fund increased or decreased in value as a percentage in each year, net of charges (excluding entry charge), and net of tax.

## Performance in the past is not a reliable indicator of future results.

The chart shows the class's investment returns calculated as percentage year-end over year-end change of the class net asset value. In general any past performance takes account of all ongoing charges, but not the entry charge.

The unit class launched on 13.07.2012.

\* Index - HDAX

2014 2015 2016 2017 2018 2019 2020 2021 2022 2023 Fund 3.4 11.5 2.1 16.1 -18.1 25.6 -6.5 18.0 -12.5 16.2 -17.0 2.9 -14.4 Index \* 2.6 12.6 6.3 14.8 27.4 16.0 19.0