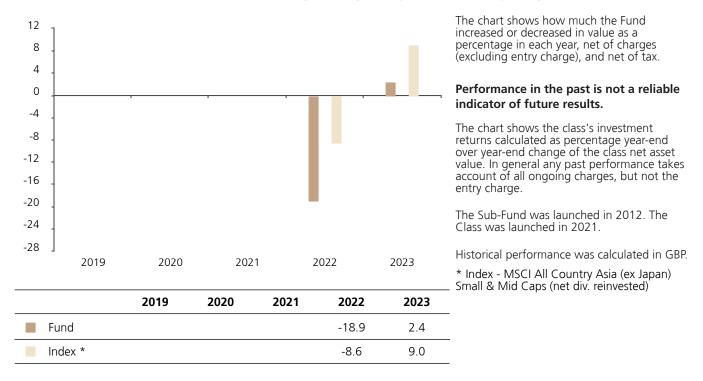

## Past Performance

This document provides you with information on past performance.

Past performance is not a reliable indicator of future performance. Markets could develop very differently in the future. It can help you to assess how the fund has been managed in the past and compare it to its benchmark.

## **Past Performance**

This chart shows the fund's performance as the percentage loss or gain per year over the last 2 years against its benchmark.