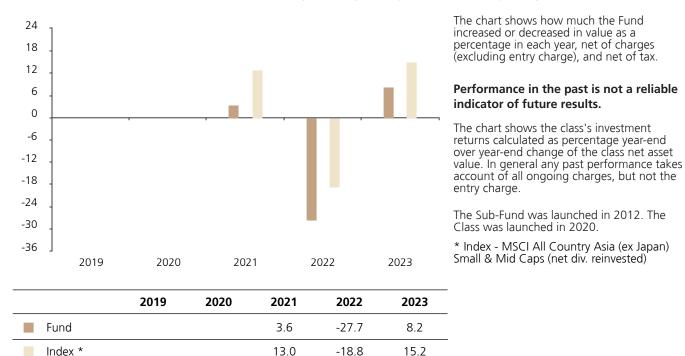

## Past Performance

This document provides you with information on past performance.

Past performance is not a reliable indicator of future performance. Markets could develop very differently in the future. It can help you to assess how the fund has been managed in the past and compare it to its benchmark.

## **Past Performance**

This chart shows the fund's performance as the percentage loss or gain per year over the last 3 years against its benchmark.