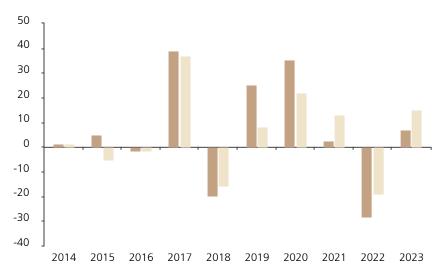

## **Past Performance**

This chart shows the fund's performance as the percentage loss or gain per year over the last 10 years against its benchmark.

The chart shows how much the Fund increased or decreased in value as a percentage in each year, net of charges (excluding entry charge), and net of tax.

## Performance in the past is not a reliable indicator of future results.

The chart shows the class's investment returns calculated as percentage year-end over year-end change of the class net asset value. In general any past performance takes account of all ongoing charges, but not the entry charge.

The unit class launched on 23.04.2012.

\* Index - MSCI All Country Asia (ex Japan) Small & Mid Caps (net div. reinvested)

|         | 2014 | 2015 | 2016 | 2017 | 2018  | 2019 | 2020 | 2021 | 2022  | 2023 |
|---------|------|------|------|------|-------|------|------|------|-------|------|
| Fund    | 1.4  | 5.2  | -1.5 | 39.2 | -19.9 | 25.2 | 35.4 | 2.5  | -28.4 | 7.1  |
| Index * | 1.5  | -5.2 | -1.3 | 36.9 | -15.8 | 8.2  | 21.8 | 13.0 | -18.8 | 15.2 |