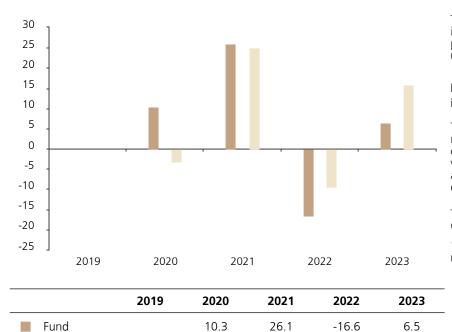

## **Past Performance**

Index \*

This chart shows the fund's performance as the percentage loss or gain per year over the last 4 years against its benchmark.

-3.3

25.1

-9.5

15.8

The chart shows how much the Fund increased or decreased in value as a percentage in each year, net of charges (excluding entry charge), and net of tax.

## Performance in the past is not a reliable indicator of future results.

The chart shows the class's investment returns calculated as percentage year-end over year-end change of the class net asset value. In general any past performance takes account of all ongoing charges, but not the entry charge.