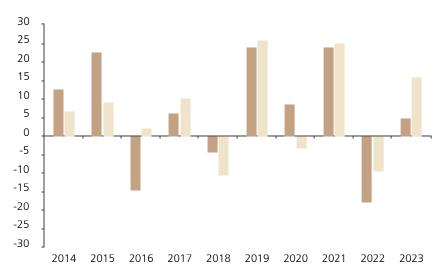

## **Past Performance**

This chart shows the fund's performance as the percentage loss or gain per year over the last 10 years against its benchmark.

The chart shows how much the Fund increased or decreased in value as a percentage in each year, net of charges (excluding entry charge), and net of tax.

## Performance in the past is not a reliable indicator of future results.

The chart shows the class's investment returns calculated as percentage year-end over year-end change of the class net asset value. In general any past performance takes account of all ongoing charges, but not the entry charge.

The Sub-Fund was launched in 2007. The Class was launched in 2012.

\* Index - MSCI Europe (net. Dividend reinvested)

|         | 2014 | 2015 | 2016  | 2017 | 2018  | 2019 | 2020 | 2021 | 2022  | 2023 |
|---------|------|------|-------|------|-------|------|------|------|-------|------|
| Fund    | 12.8 | 22.6 | -14.6 | 6.2  | -4.4  | 24.0 | 8.6  | 24.0 | -17.9 | 4.8  |
| Index * | 6.8  | 9.3  | 2.0   | 10.2 | -10.6 | 26.0 | -3.3 | 25.1 | -9.5  | 15.8 |