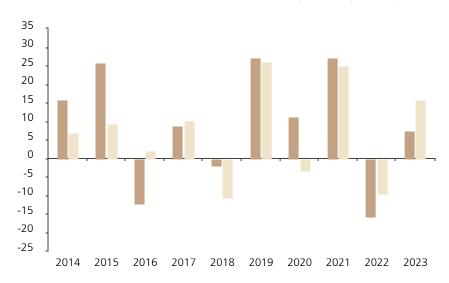

## **Past Performance**

This chart shows the fund's performance as the percentage loss or gain per year over the last 10 years against its benchmark.

The chart shows how much the Fund increased or decreased in value as a percentage in each year, net of charges (excluding entry charge), and net of tax.

## Performance in the past is not a reliable indicator of future results.

The chart shows the class's investment returns calculated as percentage year-end over year-end change of the class net asset value. In general any past performance takes account of all ongoing charges, but not the entry charge.

The unit class launched on 31.05.2007.

\* Index - MSCI Europe (net. Dividend reinvested)

|         | 2014 | 2015 | 2016  | 2017 | 2018  | 2019 | 2020 | 2021 | 2022  | 2023 |
|---------|------|------|-------|------|-------|------|------|------|-------|------|
| Fund    | 15.8 | 25.8 | -12.4 | 8.9  | -1.9  | 27.2 | 11.3 | 27.2 | -15.8 | 7.4  |
| Index * | 6.8  | 9.3  | 2.0   | 10.2 | -10.6 | 26.0 | -3.3 | 25.1 | -9.5  | 15.8 |