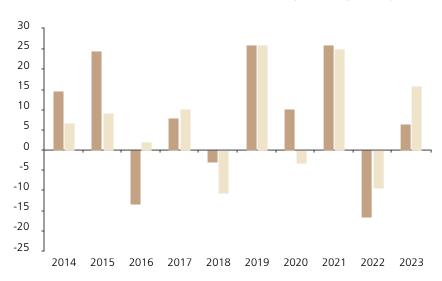

## **Past Performance**

This chart shows the fund's performance as the percentage loss or gain per year over the last 10 years against its benchmark.

The chart shows how much the Fund increased or decreased in value as a percentage in each year, net of charges (excluding entry charge), and net of tax.

## Performance in the past is not a reliable indicator of future results.

The chart shows the class's investment returns calculated as percentage year-end over year-end change of the class net asset value. In general any past performance takes account of all ongoing charges, but not the entry charge.

The unit class launched on 06.12.2007.

\* Index - MSCI Europe (net. Dividend reinvested)

|         | 2014 | 2015 | 2016  | 2017 | 2018  | 2019 | 2020 | 2021 | 2022  | 2023 |
|---------|------|------|-------|------|-------|------|------|------|-------|------|
| Fund    | 14.7 | 24.6 | -13.3 | 7.9  | -2.8  | 26.0 | 10.3 | 26.0 | -16.6 | 6.4  |
| Index * | 6.8  | 9.3  | 2.0   | 10.2 | -10.6 | 26.0 | -3.3 | 25.1 | -9.5  | 15.8 |