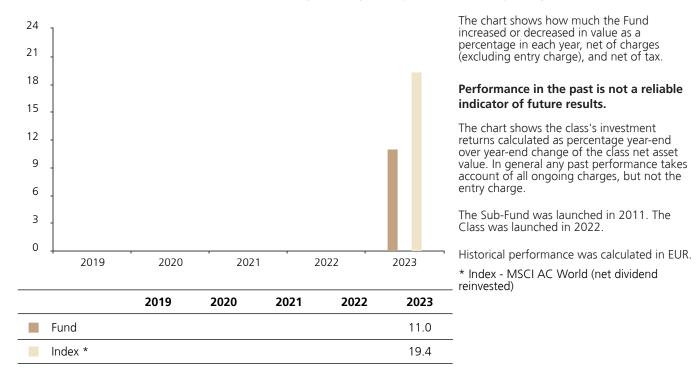

## Past Performance

This document provides you with information on past performance.

Past performance is not a reliable indicator of future performance. Markets could develop very differently in the future. It can help you to assess how the fund has been managed in the past and compare it to its benchmark.

## **Past Performance**

This chart shows the fund's performance as the percentage loss or gain per year over the last 1 years against its benchmark.