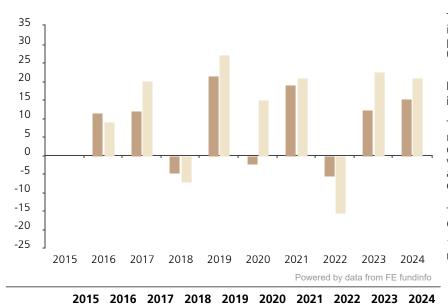

## **Past Performance**

Fund

Index \*

11.4

9.1

12.1

20.1

-4.9

-7.0

21.4

27.2

-2.2

15.0

19.2

20.9

-5.6

-15.5

12.4

22.7

15.2

21.0

This chart shows the fund's performance as the percentage loss or gain per year over the last 9 years against its benchmark.

The chart shows how much the Fund increased or decreased in value as a percentage in each year, net of charges (excluding entry charge), and net of tax.

## Performance in the past is not a reliable indicator of future results.

The chart shows the class's investment returns calculated as percentage year-end over year-end change of the class net asset value. In general any past performance takes account of all ongoing charges, but not the entry charge.

The Sub-Fund was launched in 2011. The Class was launched in 2014.

\* Index - MSCI AC World (net dividend reinvested)