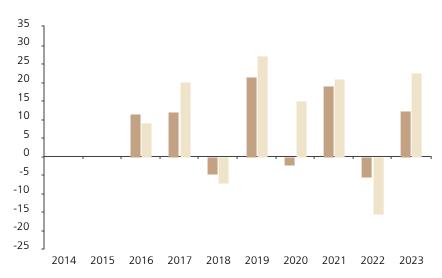

## **Past Performance**

This chart shows the fund's performance as the percentage loss or gain per year over the last 8 years against its benchmark.

The chart shows how much the Fund increased or decreased in value as a percentage in each year, net of charges (excluding entry charge), and net of tax.

## Performance in the past is not a reliable indicator of future results.

The chart shows the class's investment returns calculated as percentage year-end over year-end change of the class net asset value. In general any past performance takes account of all ongoing charges, but not the entry charge.

The Sub-Fund was launched in 2011. The Class was launched in 2014.

\* Index - MSCI AC World (net dividend reinvested)

|         | 2014 | 2015 | 2016 | 2017 | 2018 | 2019 | 2020 | 2021 | 2022  | 2023 |
|---------|------|------|------|------|------|------|------|------|-------|------|
| Fund    |      |      | 11.4 | 12.1 | -4.9 | 21.4 | -2.2 | 19.2 | -5.6  | 12.4 |
| Index * |      |      | 9.1  | 20.1 | -7.0 | 27.2 | 15.0 | 20.9 | -15.5 | 22.7 |