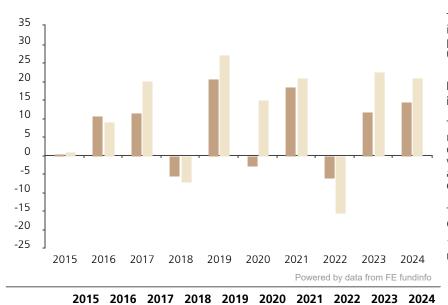

## **Past Performance**

Fund

Index \*

0.5

0.9

10.6

9.1

11.4

20.1

-5.5

-7.0

20.6

27.2

-2.9

15.0

18.4

20.9

-6.2

-15.5

11.6

22.7

14.4

21.0

This chart shows the fund's performance as the percentage loss or gain per year over the last 10 years against its benchmark.

The chart shows how much the Fund increased or decreased in value as a percentage in each year, net of charges (excluding entry charge), and net of tax.

## Performance in the past is not a reliable indicator of future results.

The chart shows the class's investment returns calculated as percentage year-end over year-end change of the class net asset value. In general any past performance takes account of all ongoing charges, but not the entry charge.

The Sub-Fund was launched in 2011. The Class was launched in 2014.

\* Index - MSCI AC World (net dividend reinvested)