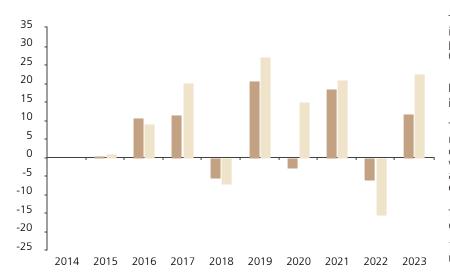

## **Past Performance**

This chart shows the fund's performance as the percentage loss or gain per year over the last 9 years against its benchmark.

|         | 2014 | 2015 | 2016 | 2017 | 2018 | 2019 | 2020 | 2021 | 2022  | 2023 |
|---------|------|------|------|------|------|------|------|------|-------|------|
| Fund    |      | 0.5  | 10.6 | 11.4 | -5.5 | 20.6 | -2.9 | 18.4 | -6.2  | 11.6 |
| Index * |      | 0.9  | 9.1  | 20.1 | -7.0 | 27.2 | 15.0 | 20.9 | -15.5 | 22.7 |

The chart shows how much the Fund increased or decreased in value as a percentage in each year, net of charges (excluding entry charge), and net of tax.

The Sub-Fund was launched in 2011. The Class was launched in 2014.

\* Index - MSCI AC World (net dividend reinvested)