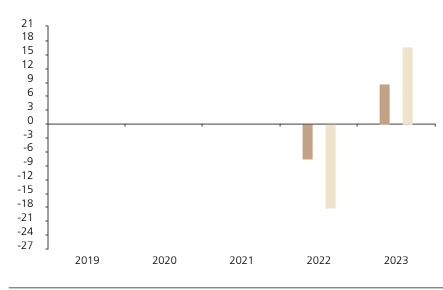

## **Past Performance**

This chart shows the fund's performance as the percentage loss or gain per year over the last 2 years against its benchmark.

|         | 2019 | 2020 | 2021 | 2022  | 2023 |
|---------|------|------|------|-------|------|
| Fund    |      |      |      | -7.6  | 8.7  |
| Index * |      |      |      | -18.2 | 16.6 |

The chart shows how much the Fund increased or decreased in value as a percentage in each year, net of charges (excluding entry charge), and net of tax.

## Performance in the past is not a reliable indicator of future results.

The chart shows the class's investment returns calculated as percentage year-end over year-end change of the class net asset value. In general any past performance takes account of all ongoing charges, but not the entry charge.

The Sub-Fund was launched in 2011. The Class was launched in 2021.

Historical performance was calculated in CHF.

\* Index - MSCI AC World (net dividend reinvested)