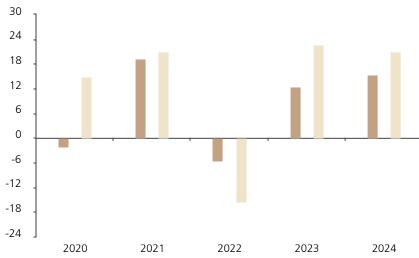

## **Past Performance**

This chart shows the fund's performance as the percentage loss or gain per year over the last 5 years against its benchmark.

Powered by data from FE fundinfo

|         | 2020 | 2021 | 2022  | 2023 | 2024 |
|---------|------|------|-------|------|------|
| Fund    | -2.1 | 19.4 | -5.4  | 12.6 | 15.4 |
| Index * | 15.0 | 20.9 | -15.5 | 22.7 | 21.0 |

The chart shows how much the Fund increased or decreased in value as a percentage in each year, net of charges (excluding entry charge), and net of tax.

The Sub-Fund was launched in 2011. The Class was launched in 2019.

\* Index - MSCI AC World (net dividend reinvested)