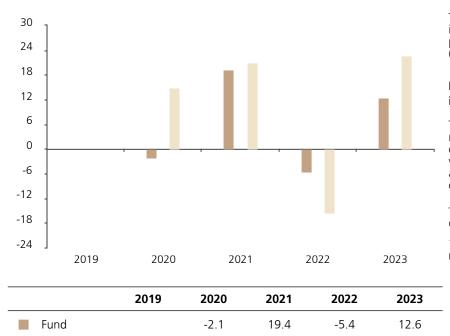

## **Past Performance**

Index \*

This chart shows the fund's performance as the percentage loss or gain per year over the last 4 years against its benchmark.

15.0

20.9

-15.5

22.7

The chart shows how much the Fund increased or decreased in value as a percentage in each year, net of charges (excluding entry charge), and net of tax.

## Performance in the past is not a reliable indicator of future results.

The chart shows the class's investment returns calculated as percentage year-end over year-end change of the class net asset value. In general any past performance takes account of all ongoing charges, but not the entry charge.

The Sub-Fund was launched in 2011. The Class was launched in 2019.

\* Index - MSCI AC World (net dividend reinvested)