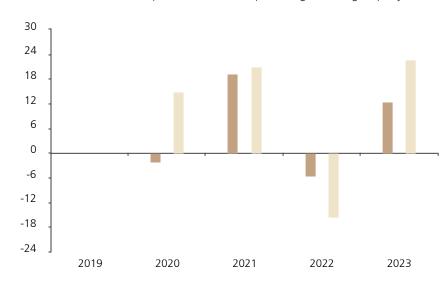

## **Past Performance**

This chart shows the fund's performance as the percentage loss or gain per year over the last 4 years against its benchmark.

The chart shows how much the Fund increased or decreased in value as a percentage in each year, net of charges (excluding entry charge), and net of tax.

## Performance in the past is not a reliable indicator of future results.

The chart shows the class's investment returns calculated as percentage year-end over year-end change of the class net asset value. In general any past performance takes account of all ongoing charges, but not the entry charge.

The Sub-Fund was launched in 2011. The Class was launched in 2019.

\* Index - MSCI AC World (net dividend reinvested)

|         | 2019 | 2020 | 2021 | 2022  | 2023 |
|---------|------|------|------|-------|------|
| Fund    |      | -2.1 | 19.4 | -5.4  | 12.6 |
| Index * |      | 15.0 | 20.9 | -15.5 | 22.7 |