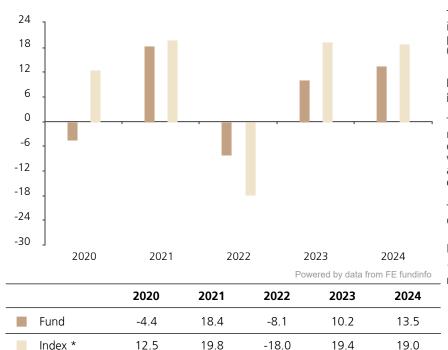

## **Past Performance**

This chart shows the fund's performance as the percentage loss or gain per year over the last 5 years against its benchmark.

The chart shows how much the Fund increased or decreased in value as a percentage in each year, net of charges (excluding entry charge), and net of tax.

## Performance in the past is not a reliable indicator of future results.

The chart shows the class's investment returns calculated as percentage year-end over year-end change of the class net asset value. In general any past performance takes account of all ongoing charges, but not the entry charge.

The Sub-Fund was launched in 2011. The Class was launched in 2019.

Historical performance was calculated in EUR.

\* Index - MSCI AC World (net dividend reinvested)