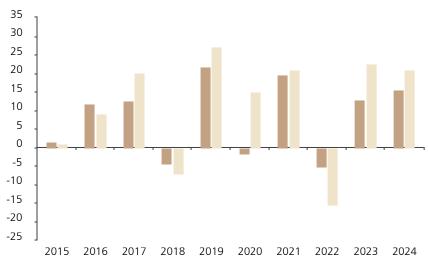

## **Past Performance**

This chart shows the fund's performance as the percentage loss or gain per year over the last 10 years against its benchmark.

Powered by data from FE fundinfo

|         | 2015 | 2016 | 2017 | 2018 | 2019 | 2020 | 2021 | 2022  | 2023 | 2024 |
|---------|------|------|------|------|------|------|------|-------|------|------|
| Fund    | 1.6  | 11.8 | 12.6 | -4.5 | 21.9 | -1.9 | 19.6 | -5.3  | 12.8 | 15.6 |
| Index * | 0.9  | 9.1  | 20.1 | -7.0 | 27.2 | 15.0 | 20.9 | -15.5 | 22.7 | 21.0 |

The chart shows how much the Fund increased or decreased in value as a percentage in each year, net of charges (excluding entry charge), and net of tax.

The Sub-Fund was launched in 2011. The Class was launched in 2013.

\* Index - MSCI AC World (net dividend reinvested)