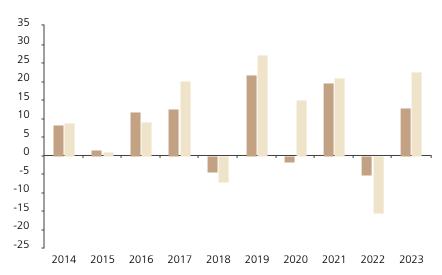

## **Past Performance**

This chart shows the fund's performance as the percentage loss or gain per year over the last 10 years against its benchmark.

The chart shows how much the Fund increased or decreased in value as a percentage in each year, net of charges (excluding entry charge), and net of tax.

## Performance in the past is not a reliable indicator of future results.

The chart shows the class's investment returns calculated as percentage year-end over year-end change of the class net asset value. In general any past performance takes account of all ongoing charges, but not the entry charge.

The Sub-Fund was launched in 2011. The Class was launched in 2013.

\* Index - MSCI AC World (net dividend reinvested)

|         | 2014 | 2015 | 2016 | 2017 | 2018 | 2019 | 2020 | 2021 | 2022  | 2023 |
|---------|------|------|------|------|------|------|------|------|-------|------|
| Fund    | 8.2  | 1.6  | 11.8 | 12.6 | -4.5 | 21.9 | -1.9 | 19.6 | -5.3  | 12.8 |
| Index * | 8.9  | 0.9  | 9.1  | 20.1 | -7.0 | 27.2 | 15.0 | 20.9 | -15.5 | 22.7 |