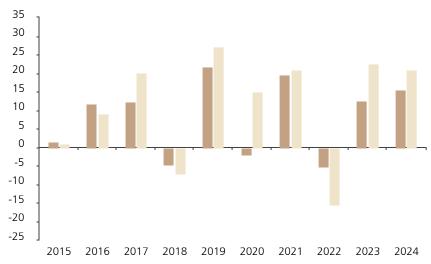

## **Past Performance**

This chart shows the fund's performance as the percentage loss or gain per year over the last 10 years against its benchmark.

Powered by data from FE fundinfo

|         | 2015 | 2016 | 2017 | 2018 | 2019 | 2020 | 2021 | 2022  | 2023 | 2024 |
|---------|------|------|------|------|------|------|------|-------|------|------|
| Fund    | 1.4  | 11.6 | 12.4 | -4.6 | 21.7 | -2.0 | 19.5 | -5.4  | 12.7 | 15.5 |
| Index * | 0.9  | 9.1  | 20.1 | -7.0 | 27.2 | 15.0 | 20.9 | -15.5 | 22.7 | 21.0 |

The chart shows how much the Fund increased or decreased in value as a percentage in each year, net of charges (excluding entry charge), and net of tax.

The Sub-Fund was launched in 2011. The Class was launched in 2013.

\* Index - MSCI AC World (net dividend reinvested)