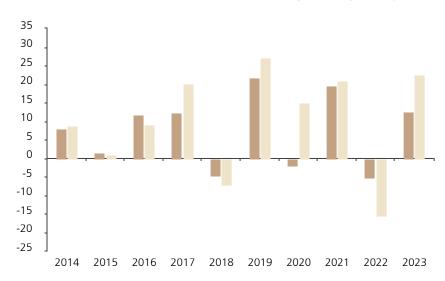

## **Past Performance**

This chart shows the fund's performance as the percentage loss or gain per year over the last 10 years against its benchmark.

The chart shows how much the Fund increased or decreased in value as a percentage in each year, net of charges (excluding entry charge), and net of tax.

## Performance in the past is not a reliable indicator of future results.

The chart shows the class's investment returns calculated as percentage year-end over year-end change of the class net asset value. In general any past performance takes account of all ongoing charges, but not the entry charge.

The Sub-Fund was launched in 2011. The Class was launched in 2013.

\* Index - MSCI AC World (net dividend reinvested)

|         | 2014 | 2015 | 2016 | 2017 | 2018 | 2019 | 2020 | 2021 | 2022  | 2023 |
|---------|------|------|------|------|------|------|------|------|-------|------|
| Fund    | 8.0  | 1.4  | 11.6 | 12.4 | -4.6 | 21.7 | -2.0 | 19.5 | -5.4  | 12.7 |
| Index * | 8.9  | 0.9  | 9.1  | 20.1 | -7.0 | 27.2 | 15.0 | 20.9 | -15.5 | 22.7 |