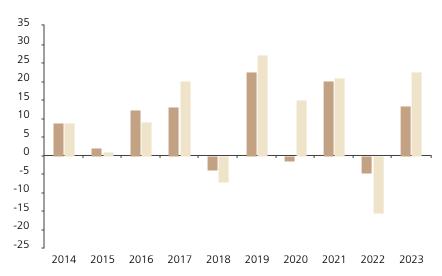

## **Past Performance**

This chart shows the fund's performance as the percentage loss or gain per year over the last 10 years against its benchmark.

The chart shows how much the Fund increased or decreased in value as a percentage in each year, net of charges (excluding entry charge), and net of tax.

## Performance in the past is not a reliable indicator of future results.

The chart shows the class's investment returns calculated as percentage year-end over year-end change of the class net asset value. In general any past performance takes account of all ongoing charges, but not the entry charge.

The Sub-Fund was launched in 2011. The Class was launched in 2012.

\* Index - MSCI AC World (net dividend reinvested)

|         | 2014 | 2015 | 2016 | 2017 | 2018 | 2019 | 2020 | 2021 | 2022  | 2023 |
|---------|------|------|------|------|------|------|------|------|-------|------|
| Fund    | 8.7  | 2.1  | 12.4 | 13.1 | -4.0 | 22.5 | -1.4 | 20.2 | -4.8  | 13.4 |
| Index * | 8.9  | 0.9  | 9.1  | 20.1 | -7.0 | 27.2 | 15.0 | 20.9 | -15.5 | 22.7 |