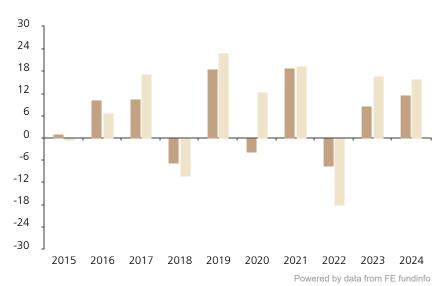

## **Past Performance**

This chart shows the fund's performance as the percentage loss or gain per year over the last 10 years against its benchmark.

2015 2016 2017 2018 2019 2020 2021 2022 2023 2024 Fund 1.1 10.3 10.4 -6.9 18.7 -3.8 19.0 -7.6 8.7 11.8 Index \* -0.2 -10.4 23.1 19.5 6.7 17.3 12.5 -18.2 16.6 16.0

The chart shows how much the Fund increased or decreased in value as a percentage in each year, net of charges (excluding entry charge), and net of tax.

## Performance in the past is not a reliable indicator of future results.

The chart shows the class's investment returns calculated as percentage year-end over year-end change of the class net asset value. In general any past performance takes account of all ongoing charges, but not the entry charge.

The unit class launched on 15.09.2011.

Historical performance was calculated in CHF.

\* Index - MSCI AC World (net dividend reinvested)