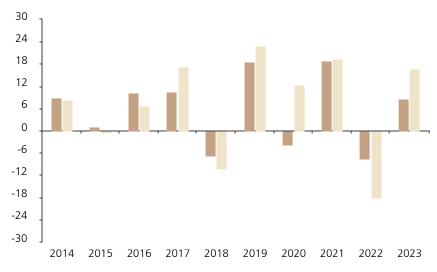

## **Past Performance**

This chart shows the fund's performance as the percentage loss or gain per year over the last 10 years against its benchmark.

The chart shows how much the Fund increased or decreased in value as a percentage in each year, net of charges (excluding entry charge), and net of tax.

## Performance in the past is not a reliable indicator of future results.

The chart shows the class's investment returns calculated as percentage year-end over year-end change of the class net asset value. In general any past performance takes account of all ongoing charges, but not the entry charge.

The unit class launched on 15.09.2011.

Historical performance was calculated in CHF.

\* Index - MSCI AC World (net dividend reinvested)

|         | 2014 | 2015 | 2016 | 2017 | 2018  | 2019 | 2020 | 2021 | 2022  | 2023 |
|---------|------|------|------|------|-------|------|------|------|-------|------|
| Fund    | 8.8  | 1.1  | 10.3 | 10.4 | -6.9  | 18.7 | -3.8 | 19.0 | -7.6  | 8.7  |
| Index * | 8.3  | -0.2 | 6.7  | 17.3 | -10.4 | 23.1 | 12.5 | 19.5 | -18.2 | 16.6 |