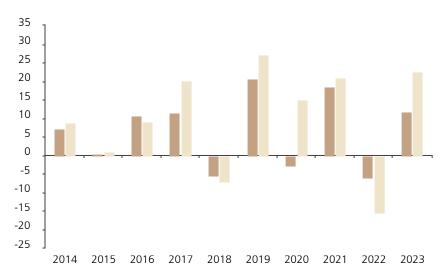

## **Past Performance**

This chart shows the fund's performance as the percentage loss or gain per year over the last 10 years against its benchmark.

The chart shows how much the Fund increased or decreased in value as a percentage in each year, net of charges (excluding entry charge), and net of tax.

## Performance in the past is not a reliable indicator of future results.

The chart shows the class's investment returns calculated as percentage year-end over year-end change of the class net asset value. In general any past performance takes account of all ongoing charges, but not the entry charge.

The unit class launched on 15.04.2011.

\* Index - MSCI AC World (net dividend reinvested)

|         | 2014 | 2015 | 2016 | 2017 | 2018 | 2019 | 2020 | 2021 | 2022  | 2023 |
|---------|------|------|------|------|------|------|------|------|-------|------|
| Fund    | 7.1  | 0.5  | 10.6 | 11.4 | -5.5 | 20.6 | -2.9 | 18.4 | -6.2  | 11.7 |
| Index * | 8.9  | 0.9  | 9.1  | 20.1 | -7.0 | 27.2 | 15.0 | 20.9 | -15.5 | 22.7 |