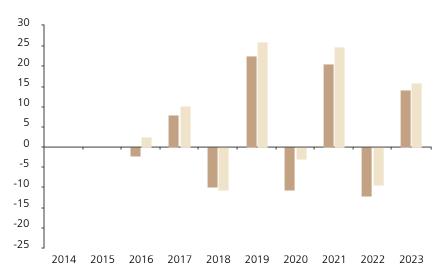

## **Past Performance**

This chart shows the fund's performance as the percentage loss or gain per year over the last 8 years against its benchmark.

The chart shows how much the Fund increased or decreased in value as a percentage in each year, net of charges (excluding entry charge), and net of tax.

## Performance in the past is not a reliable indicator of future results.

The chart shows the class's investment returns calculated as percentage year-end over year-end change of the class net asset value. In general any past performance takes account of all ongoing charges, but not the entry charge.

The Sub-Fund was launched in 2010. The Class was launched in 2015.

\* Index - MSCI Europe (net div. reinvested)

|         | 2014 | 2015 | 2016 | 2017 | 2018  | 2019 | 2020  | 2021 | 2022  | 2023 |
|---------|------|------|------|------|-------|------|-------|------|-------|------|
| Fund    |      |      | -2.2 | 7.9  | -9.9  | 22.5 | -10.5 | 20.5 | -12.2 | 14.3 |
| Index * |      |      | 2.6  | 10.2 | -10.6 | 26.0 | -3.0  | 24.7 | -9.5  | 15.8 |