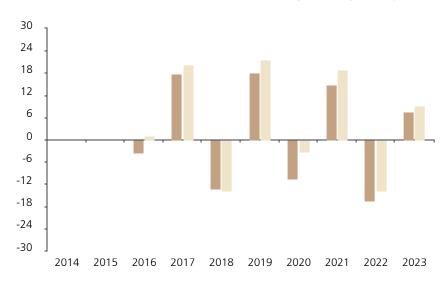

## **Past Performance**

This chart shows the fund's performance as the percentage loss or gain per year over the last 8 years against its benchmark.

The chart shows how much the Fund increased or decreased in value as a percentage in each year, net of charges (excluding entry charge), and net of tax.

## Performance in the past is not a reliable indicator of future results.

The chart shows the class's investment returns calculated as percentage year-end over year-end change of the class net asset value. In general any past performance takes account of all ongoing charges, but not the entry charge.

The Sub-Fund was launched in 2010. The Class was launched in 2015.

Historical performance was calculated in CHF.

\* Index - MSCI Europe (net div. reinvested)

|         | 2014 | 2015 | 2016 | 2017 | 2018  | 2019 | 2020  | 2021 | 2022  | 2023 |
|---------|------|------|------|------|-------|------|-------|------|-------|------|
| Fund    |      |      | -3.6 | 17.8 | -13.2 | 18.1 | -10.6 | 15.0 | -16.4 | 7.6  |
| Index * |      |      | 1.1  | 20.3 | -13.9 | 21.6 | -3.1  | 19.0 | -13.7 | 9.1  |